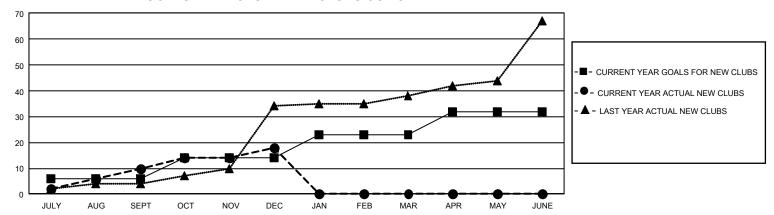

## GMT Constitutional Area 5 - E, Group O

REPORT DOES NOT INCLUDE CLUBS IN UNDISTRICTED AREAS.

| Clubs                 |               |           |               | Members               |                         |                         |                                                    |
|-----------------------|---------------|-----------|---------------|-----------------------|-------------------------|-------------------------|----------------------------------------------------|
| RESULTS FOR 2021-2022 |               |           |               | RESULTS FOR 2021-2022 |                         |                         |                                                    |
| QUARTER               | NEW CLUB GOAL | NEW CLUBS | DROPPED CLUBS | QUARTER MEN           | MBER GROWTH NET<br>GOAL | MEMBER GROWTH<br>ACTUAL | DROPPED MEMBERS<br>ACTUAL (including<br>transfers) |
| JULY/AUG/SEPT         | 18            | 10        | 16            | JULY/AUG/SEPT         | 172                     | 897                     | 627                                                |
| OCT/NOV/DEC           | 24            | 8         | 37            | OCT/NOV/DEC           | 200                     | 780                     | 1,475                                              |
| JAN/FEB/MAR           | 27            | 0         | 0             | JAN/FEB/MAR           | 215                     | 0                       | 0                                                  |
| APR/MAY/JUNE          | 27            | 0         | 0             | APR/MAY/JUNE          | 212                     | 0                       | 0                                                  |

## GOALS AND ACTUAL NEW CLUBS CUMULATIVE

| DROPPED CLUBS: 53 |       | 204 CLUBS OF 519 ADDED 1<br>OR MORE NEW MEMBERS | GENDER DISTRIBUTION                  |                |  |
|-------------------|-------|-------------------------------------------------|--------------------------------------|----------------|--|
|                   |       |                                                 | MALE                                 | 8,108 (49.48%) |  |
|                   |       |                                                 | FEMALE                               | 8,279 (50.52%) |  |
| DROPPED MEMBERS   |       |                                                 | NON BINARY                           | 0 (0.00%)      |  |
| DECEASED          | 83    |                                                 | PREFER NOT TO ANSWER                 | 1 (0.01%)      |  |
| CLUB CANCELLED    | 1,016 |                                                 | TOTAL FAMILY UNIT MEMBERS 6,4        |                |  |
| OTHER             | 1,003 | CLICK HERE FOR                                  | 101/LET/WHET OUT MEMBERS             |                |  |
| TOTAL             | 2,102 | CUMULATIVE MEMBERSHIP DATA                      | FAMILY MEMBERS PAYING HALF DUES 4,01 |                |  |