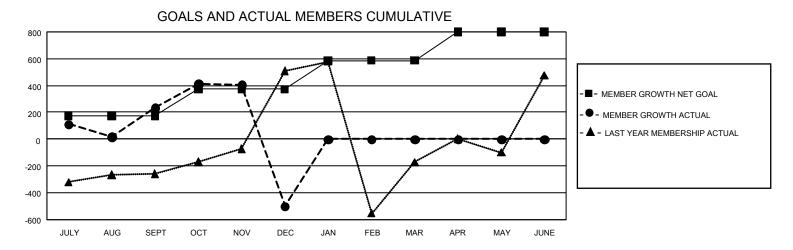

## GMT Constitutional Area 5 - E, Group O

REPORT DOES NOT INCLUDE CLUBS IN UNDISTRICTED AREAS.

| Clubs                 |               |           |               | Members               |                         |                         |                                                    |
|-----------------------|---------------|-----------|---------------|-----------------------|-------------------------|-------------------------|----------------------------------------------------|
| RESULTS FOR 2021-2022 |               |           |               | RESULTS FOR 2021-2022 |                         |                         |                                                    |
| QUARTER               | NEW CLUB GOAL | NEW CLUBS | DROPPED CLUBS | QUARTER MEN           | MBER GROWTH NET<br>GOAL | MEMBER GROWTH<br>ACTUAL | DROPPED MEMBERS<br>ACTUAL (including<br>transfers) |
| JULY/AUG/SEPT         | 18            | 10        | 16            | JULY/AUG/SEPT         | 172                     | 897                     | 627                                                |
| OCT/NOV/DEC           | 24            | 8         | 37            | OCT/NOV/DEC           | 200                     | 780                     | 1,475                                              |
| JAN/FEB/MAR           | 27            | 0         | 0             | JAN/FEB/MAR           | 215                     | 0                       | 0                                                  |
| APR/MAY/JUNE          | 27            | 0         | 0             | APR/MAY/JUNE          | 212                     | 0                       | 0                                                  |

## GOALS AND ACTUAL NEW CLUBS CUMULATIVE

| DROPPED CLUBS: 53 |       | 204 CLUBS OF 519 ADDED 1<br>OR MORE NEW MEMBERS | GENDER DISTRIBUTION                  |                |  |
|-------------------|-------|-------------------------------------------------|--------------------------------------|----------------|--|
|                   |       |                                                 | MALE                                 | 8,108 (49.48%) |  |
|                   |       |                                                 | FEMALE                               | 8,279 (50.52%) |  |
| DROPPED MEMBERS   |       |                                                 | NON BINARY                           | 0 (0.00%)      |  |
| DECEASED          | 83    |                                                 | PREFER NOT TO ANSWER                 | 1 (0.01%)      |  |
| CLUB CANCELLED    | 1,016 |                                                 | TOTAL FAMILY UNIT MEMBERS 6,4        |                |  |
| OTHER             | 1,003 | CLICK HERE FOR                                  | 101/LET/WHET OUT MEMBERS             |                |  |
| TOTAL             | 2,102 | CUMULATIVE MEMBERSHIP DATA                      | FAMILY MEMBERS PAYING HALF DUES 4,01 |                |  |